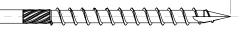

#### **KEY FEATURES AND BENEFITS**

- · Hex drive with countersunk head
- · Knurled shank and swarf channel
- T3 Technoguard multi-layered Class 3 protective coating
- Suitable for use with timber sleepers, heavy treated timbers, outdoor timber construction, fencing and gates