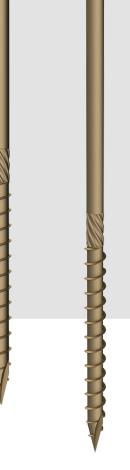

# T17 HEAVY DUTY LANDSCAPING SCREW

FOR HEAVY DUTY FASTENING TIMBER TO TIMBER

#### **KEY FEATURES AND BENEFITS**

- · Hex drive with countersunk head
- · Knurled shank and swarf channel
- T3 Technoguard multi-layered Class 3 protective coating
- Suitable for use with timber sleepers, heavy treated timbers, outdoor timber construction, fencing and gates