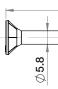

#### **KEY FEATURES AND BENEFITS**

- · Hex drive with countersunk head
- · Knurled shank and swarf channel
- T3 Technoguard multi-layered Class 3 protective coating
- Suitable for use with timber sleepers, heavy treated timbers, outdoor timber construction, fencing and gates